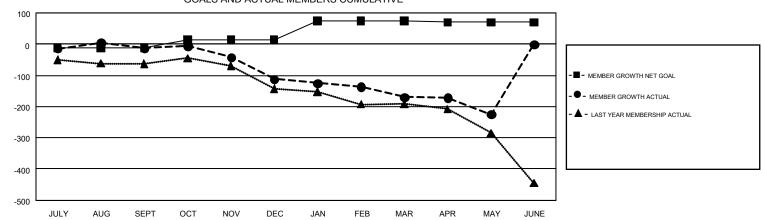

## GOALS AND ACTUAL MEMBERS CUMULATIVE

| DROPPED CLUBS: 9            |     | 215 CLUBS OF 352 ADDED 1 OR MORE | GENDER DISTRIBUTION             |                |     |
|-----------------------------|-----|----------------------------------|---------------------------------|----------------|-----|
|                             |     | NEW MEMBERS                      | MALE                            | 6,431 (69.17%) |     |
|                             |     |                                  | FEMALE                          | 2,867 (30.83%) |     |
| DROPPED MEMBERS             |     |                                  |                                 |                |     |
| DECEASED                    | 128 | CLICK HERE FOR CUMULATIVE        | TOTAL FAMILY UNIT MEMBERS       |                | 828 |
| CLUB CANCELLED 21 OTHER 655 |     | MEMBERSHIP DATA                  | FAMILY MEMBERS PAYING HALF DUES |                |     |
|                             |     |                                  |                                 |                | 419 |
| TOTAL                       | 804 |                                  |                                 |                |     |

## GMT Constitutional Area 7, Group B

GMT: CLIFFORD HEYWOOD

REPORT DOES NOT INCLUDE CLUBS IN UNDISTRICTED AREAS.

| Clubs         |               |             |               | Members               |                           |                         |                                                    |  |
|---------------|---------------|-------------|---------------|-----------------------|---------------------------|-------------------------|----------------------------------------------------|--|
|               | RESULTS FO    | R 2018-2019 |               | RESULTS FOR 2018-2019 |                           |                         |                                                    |  |
| QUARTER       | NEW CLUB GOAL | NEW CLUBS   | DROPPED CLUBS | QUARTER               | MEMBER GROWTH NET<br>GOAL | MEMBER GROWTH<br>ACTUAL | DROPPED<br>MEMBERS ACTUAL<br>(including transfers) |  |
| JULY/AUG/SEPT | 1             | 1           | 5             | JULY/AUG/SEPT         | -12                       | 195                     | 181                                                |  |
| OCT/NOV/DEC   | 1             | 0           | 0             | OCT/NOV/DEC           | 25                        | 150                     | 234                                                |  |
| JAN/FEB/MAR   | 3             | 0           | 3             | JAN/FEB/MAR           | 62                        | 126                     | 168                                                |  |
| APR/MAY/JUNE  | 3             | 0           | 1             | APR/MAY/JUNE          | -5                        | 184                     | 222                                                |  |