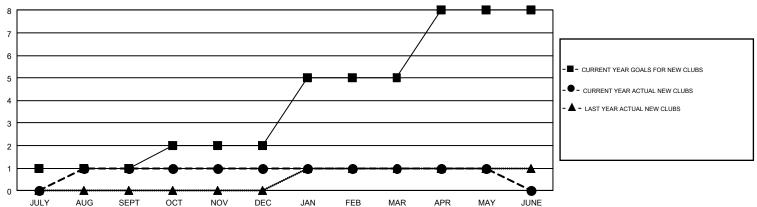

## GOALS AND ACTUAL NEW CLUBS CUMULATIVE

## GMT Constitutional Area 7, Group B

GMT: CLIFFORD HEYWOOD

REPORT DOES NOT INCLUDE CLUBS IN UNDISTRICTED AREAS.

| Clubs         |               |             |               | Members               |                           |                         |                                                    |  |
|---------------|---------------|-------------|---------------|-----------------------|---------------------------|-------------------------|----------------------------------------------------|--|
|               | RESULTS FO    | R 2018-2019 |               | RESULTS FOR 2018-2019 |                           |                         |                                                    |  |
| QUARTER       | NEW CLUB GOAL | NEW CLUBS   | DROPPED CLUBS | QUARTER               | MEMBER GROWTH NET<br>GOAL | MEMBER GROWTH<br>ACTUAL | DROPPED<br>MEMBERS ACTUAL<br>(including transfers) |  |
| JULY/AUG/SEPT | 1             | 1           | 5             | JULY/AUG/SEPT         | -12                       | 195                     | 181                                                |  |
| OCT/NOV/DEC   | 1             | 0           | 0             | OCT/NOV/DEC           | 25                        | 150                     | 234                                                |  |
| JAN/FEB/MAR   | 3             | 0           | 3             | JAN/FEB/MAR           | 62                        | 126                     | 168                                                |  |
| APR/MAY/JUNE  | 3             | 0           | 1             | APR/MAY/JUNE          | -5                        | 184                     | 222                                                |  |